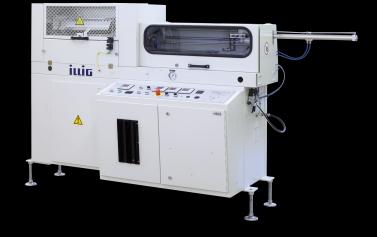

# **BAG 50b**

### **Rimming Machine**

The automatic rim rolling machine BAG 50b curls the rim of round drink cups or similar-shaped containers.

The automatic rim rolling machine BAG curls the rim of round drink cups or similar-shaped containers. The high-performance ILLIG machines can process different cup sizes by simply changing the inlet and outlet holes. An electronically controlled thermostat ensures consistent high quality. The heating performance is adjusted according to the cup material being processed. A counting unit is required for the BAG.

#### **TECHNICAL DATA**

**BAG 50** 

**Rimming Machine** 

 $_{\text{max.}}\,65,\!000_{\,\text{1/h}}$ 

 $_{\text{max.}}\,130\,_{\text{mm}}$ 

**Cup performance** 

Formed part diameter

max. 8 mm