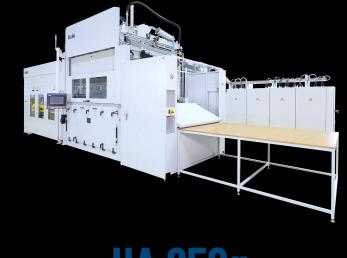

# **UA 250g**

## Sheet-processing machines

Production systems for processing of sheet and film material into precisely shaped deep-drawn parts based on the universal forming machine UA-g and ILLIG IC-process controlled UA-machines.

The UA 250g is equipped with a maximum forming area of 2,450 mm x 1,450 mm and is suitable for sheet processing. All machine movements are completely servo driven. The ILLIG thermoforming machine can be automated with a loading unit (BE).

## BENEFITS

- PROCESS-CONTROLLED MACHINE
  - QUICK-CHANGE-TOOLING

CENTRAL COOLING AIR SYSTEM

CONNECTION OF AIR SHOWER COOLING CLAMPING FRAME

## **TECHNICAL DATA**

UA 250g

Sheet-processing machine

2,450 mm x 1,450 mm max. 700 mm

Forming area

Formed part height