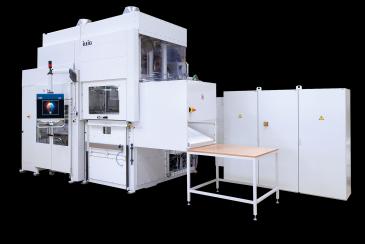

### Sheet-processing machines

Production systems for processing of sheet and film material into precisely shaped deep-drawn parts based on the universal forming machine UA-g and ILLIG IC-process controlled UA-machines.

The UA 100g is a servo-driven sheet-processing machine with a maximum forming area of 960 mm x 660 mm. The ILLIG UA 100g can also be equipped with a sheet loading unit for automated operation.

# BENEFITS

- PROCESS-CONTROLLED MACHINE
  - INTROLLED MACHINE 🛛 🕀 QUICK-CHANGE-TOOLING

CENTRAL COOLING AIR SYSTEM

CONNECTION OF AIR SHOWER COOLING CLAMPING FRAME