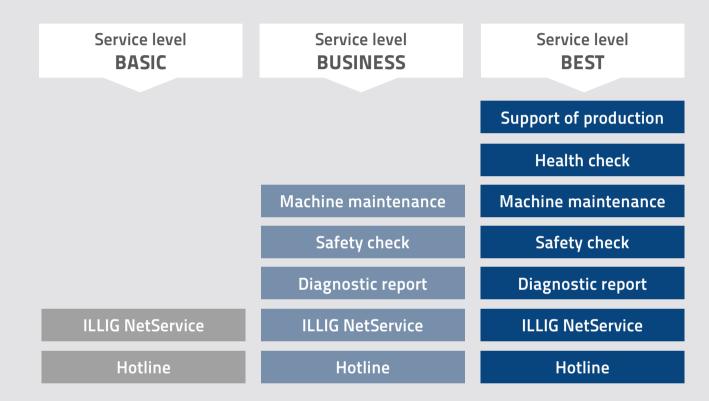

### BASIC

### Service level agreements ILLIG Availability

Get technical support for your ILLIG system for its entire lifecycle.

### Hotline

**We're here for you**, whether by phone, data channel or in person. Our team is made up of professionals with **years of experience**. The service hotline is available for you from Monday to Saturday, offering you immediate professional assistance with all your concerns.

### Monitoring

Reduce costs and downtimes for troubleshooting problems via remote support. ILLIG remote support increases the availability of your ILLIG system.

#### NetService

Detailed diagnostics and rectification of failures via secure wireless remote connection to your machine.

#### **Benefits**

- I Quick remote support avoids costintensive service deployments
- I Detailed diagnostic reports prevent downtimes and lower the costs of finding the causes

#### **Diagnostic report**

Analysis and report of all drives in your ILLIG system.

#### Benefits

- I Comparison of results with setpoint values
- I Specific performance-enhancing measures can be taken.